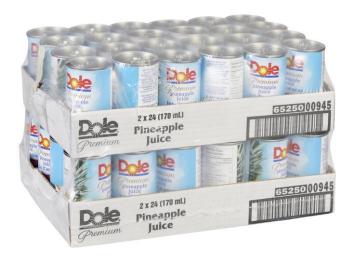

## **Dole Pineapple Juice**

| Product Code:            | SCC 10065250009453 UPC 065250009456 |
|--------------------------|-------------------------------------|
| Description:             | Pineapple Juice                     |
| Pack Size:               | 2 x 24 x 170 mL Cans                |
| Shelf Life:              | 2 years                             |
| Ingredients:             | Pineapple juice, Ascorbic acid.     |
| Allergens:               | None                                |
| Preparation and Cooking: | Ready-to-Eat                        |